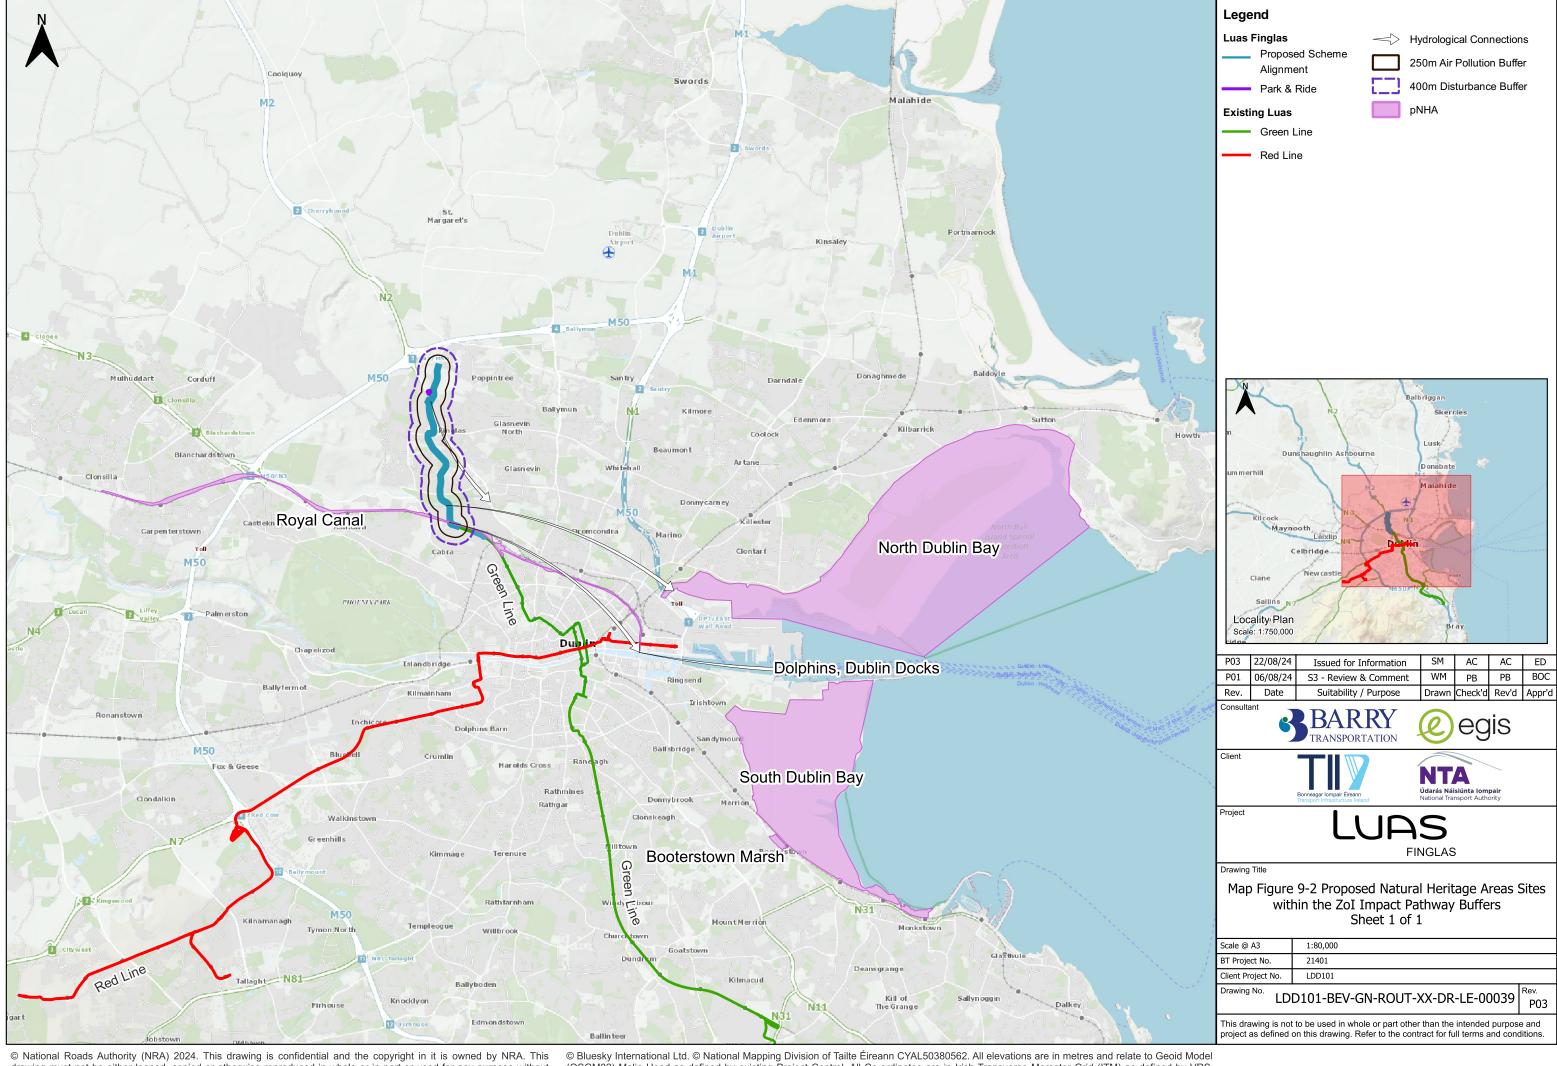

© National Roads Authority (NRA) 2024. This drawing is confidential and the copyright in it is owned by NRA. This drawing must not be either loaned, copied or otherwise reproduced in whole or in part or used for any purpose without the prior permission of NRA. Transport Infrastructure Ireland (TII) is an operational name of the National Roads Authority.

© Bluesky International Ltd. © National Mapping Division of Tailte Éireann CYAL50380562. All elevations are in metres and relate to Geoid Model (OSGM02) Malin Head as defined by existing Project Control. All Co-ordinates are in Irish Transverse Mercator Grid (ITM) as defined by VRS active GNSS station Tallaght College (TLLG).