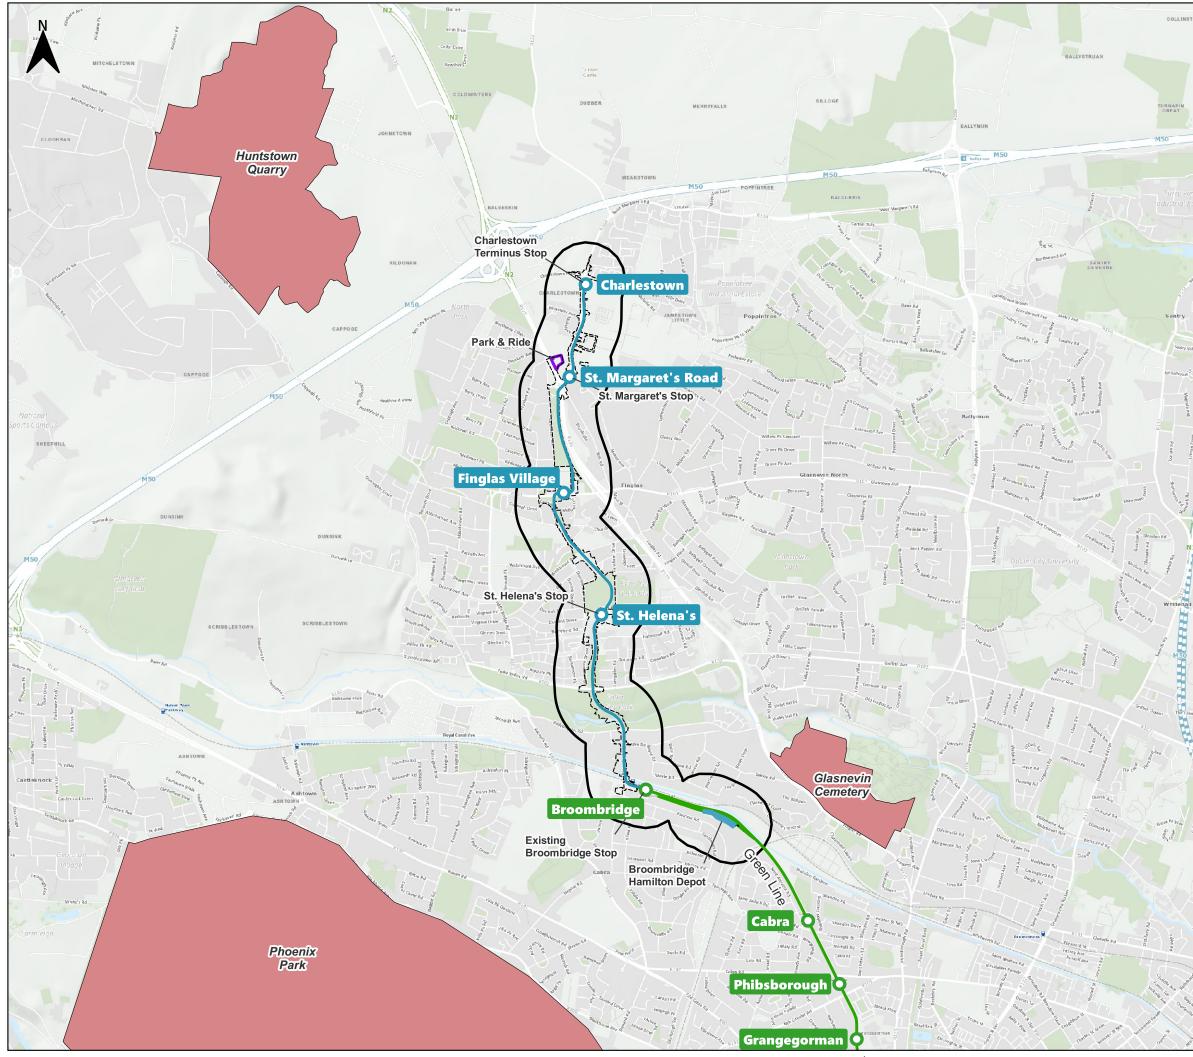

| WN               | Legend                                                                                                                                                                          |                          |                                                               |        |             |                                  |              |              |  |
|------------------|---------------------------------------------------------------------------------------------------------------------------------------------------------------------------------|--------------------------|---------------------------------------------------------------|--------|-------------|----------------------------------|--------------|--------------|--|
|                  | Luas Finglas                                                                                                                                                                    |                          |                                                               |        |             |                                  |              |              |  |
|                  | Proposed Scheme Alignment                                                                                                                                                       |                          |                                                               |        |             |                                  |              |              |  |
|                  | O Proposed New Luas Stops                                                                                                                                                       |                          |                                                               |        |             |                                  |              |              |  |
|                  | Proposed Park & Ride Site                                                                                                                                                       |                          |                                                               |        |             |                                  |              |              |  |
| _                | Extent of Proposed Works Boundary                                                                                                                                               |                          |                                                               |        |             |                                  |              |              |  |
|                  | Study Area [250m buffer]                                                                                                                                                        |                          |                                                               |        |             |                                  |              |              |  |
|                  | Existing Luas Lines                                                                                                                                                             |                          |                                                               |        |             |                                  |              |              |  |
|                  | Green Line                                                                                                                                                                      |                          |                                                               |        |             |                                  |              |              |  |
|                  | O Existing Luas Stops                                                                                                                                                           |                          |                                                               |        |             |                                  |              |              |  |
|                  | Geological Heritage Sites (GSI)                                                                                                                                                 |                          |                                                               |        |             |                                  |              |              |  |
| Pauso            | County Geological Sites                                                                                                                                                         |                          |                                                               |        |             |                                  |              |              |  |
| Santry close     |                                                                                                                                                                                 |                          |                                                               |        |             |                                  |              |              |  |
| nues             |                                                                                                                                                                                 |                          |                                                               |        |             |                                  |              |              |  |
| K                |                                                                                                                                                                                 |                          |                                                               |        |             |                                  |              |              |  |
|                  |                                                                                                                                                                                 |                          |                                                               |        |             |                                  |              |              |  |
|                  |                                                                                                                                                                                 |                          |                                                               |        |             |                                  |              |              |  |
| Cak Pic Aue      |                                                                                                                                                                                 |                          |                                                               |        |             |                                  |              |              |  |
| Ni               | 1                                                                                                                                                                               |                          |                                                               |        |             |                                  |              |              |  |
| Pk               |                                                                                                                                                                                 |                          |                                                               |        |             |                                  |              |              |  |
| Loran 120        |                                                                                                                                                                                 |                          |                                                               |        |             |                                  |              |              |  |
| 2                | 5                                                                                                                                                                               |                          |                                                               |        |             |                                  |              |              |  |
| Stantalle        |                                                                                                                                                                                 |                          |                                                               |        |             |                                  |              |              |  |
|                  |                                                                                                                                                                                 |                          |                                                               |        |             |                                  |              |              |  |
|                  |                                                                                                                                                                                 |                          |                                                               |        |             |                                  |              |              |  |
|                  |                                                                                                                                                                                 |                          |                                                               |        |             |                                  |              |              |  |
| The T            | F.                                                                                                                                                                              |                          |                                                               |        |             |                                  |              |              |  |
| 'eile            |                                                                                                                                                                                 |                          |                                                               |        |             |                                  |              |              |  |
| *                |                                                                                                                                                                                 |                          |                                                               |        |             |                                  |              |              |  |
| High af          |                                                                                                                                                                                 |                          |                                                               |        |             |                                  |              |              |  |
| , ga             | P03                                                                                                                                                                             | 14/08/24                 | 5 11                                                          |        | SM          | AC                               | AC           | ED           |  |
| Grace Pt Qa      | P02<br>Rev.                                                                                                                                                                     | 08/02/24<br>Date         | S4 - Stage Appro<br>Purpose of Revisi                         |        | EL<br>Drawn | MC<br>Check'd                    | DOH<br>Rev'd | ED<br>Appr'd |  |
| is Sicr H        | Consulta                                                                                                                                                                        |                          |                                                               | 7      |             |                                  |              |              |  |
|                  |                                                                                                                                                                                 | 5                        | <b>DAKKI</b><br>TRANSPORTATIO                                 | - (    | <u>e)</u> ( | egi                              | S            |              |  |
|                  | Client                                                                                                                                                                          |                          |                                                               |        |             |                                  |              |              |  |
| VBA              | c<br>i                                                                                                                                                                          |                          |                                                               |        | NT          | A                                |              |              |  |
| innadate         |                                                                                                                                                                                 |                          | Bonneagar Iompair Éireann<br>Transport Infrastructure Ireland |        |             | <b>siúnta Iom</b><br>nsport Auth |              |              |  |
| Court            | Project                                                                                                                                                                         |                          |                                                               |        | C           |                                  |              |              |  |
|                  | LUAS                                                                                                                                                                            |                          |                                                               |        |             |                                  |              |              |  |
|                  | Drawing                                                                                                                                                                         | FINGLAS<br>Drawing Title |                                                               |        |             |                                  |              |              |  |
| heek             |                                                                                                                                                                                 |                          | Figure 11-6 Geo                                               | logica | al Heri     | tage 9                           | Sites        |              |  |
| ant puscould die | Map Figure 11-6. Geological Heritage Sites<br>Sheet 1 of 1                                                                                                                      |                          |                                                               |        |             |                                  |              |              |  |
| i<br>Rõ          |                                                                                                                                                                                 |                          |                                                               |        |             |                                  |              |              |  |
| Y,               | Scale @                                                                                                                                                                         |                          | 1:25,000                                                      |        |             |                                  |              |              |  |
| 1 Y              | BT Proje<br>Client Pr                                                                                                                                                           | ect No.<br>roject No.    | 21401<br>LDD101                                               |        |             |                                  |              |              |  |
| Notingha         |                                                                                                                                                                                 |                          |                                                               |        |             |                                  |              |              |  |
| 140 H            | FUS                                                                                                                                                                             |                          |                                                               |        |             |                                  |              |              |  |
| and              | This drawing is not to be used in whole or part other than the intended purpose and<br>project as defined on this drawing. Refer to the contract for full terms and conditions. |                          |                                                               |        |             |                                  |              |              |  |