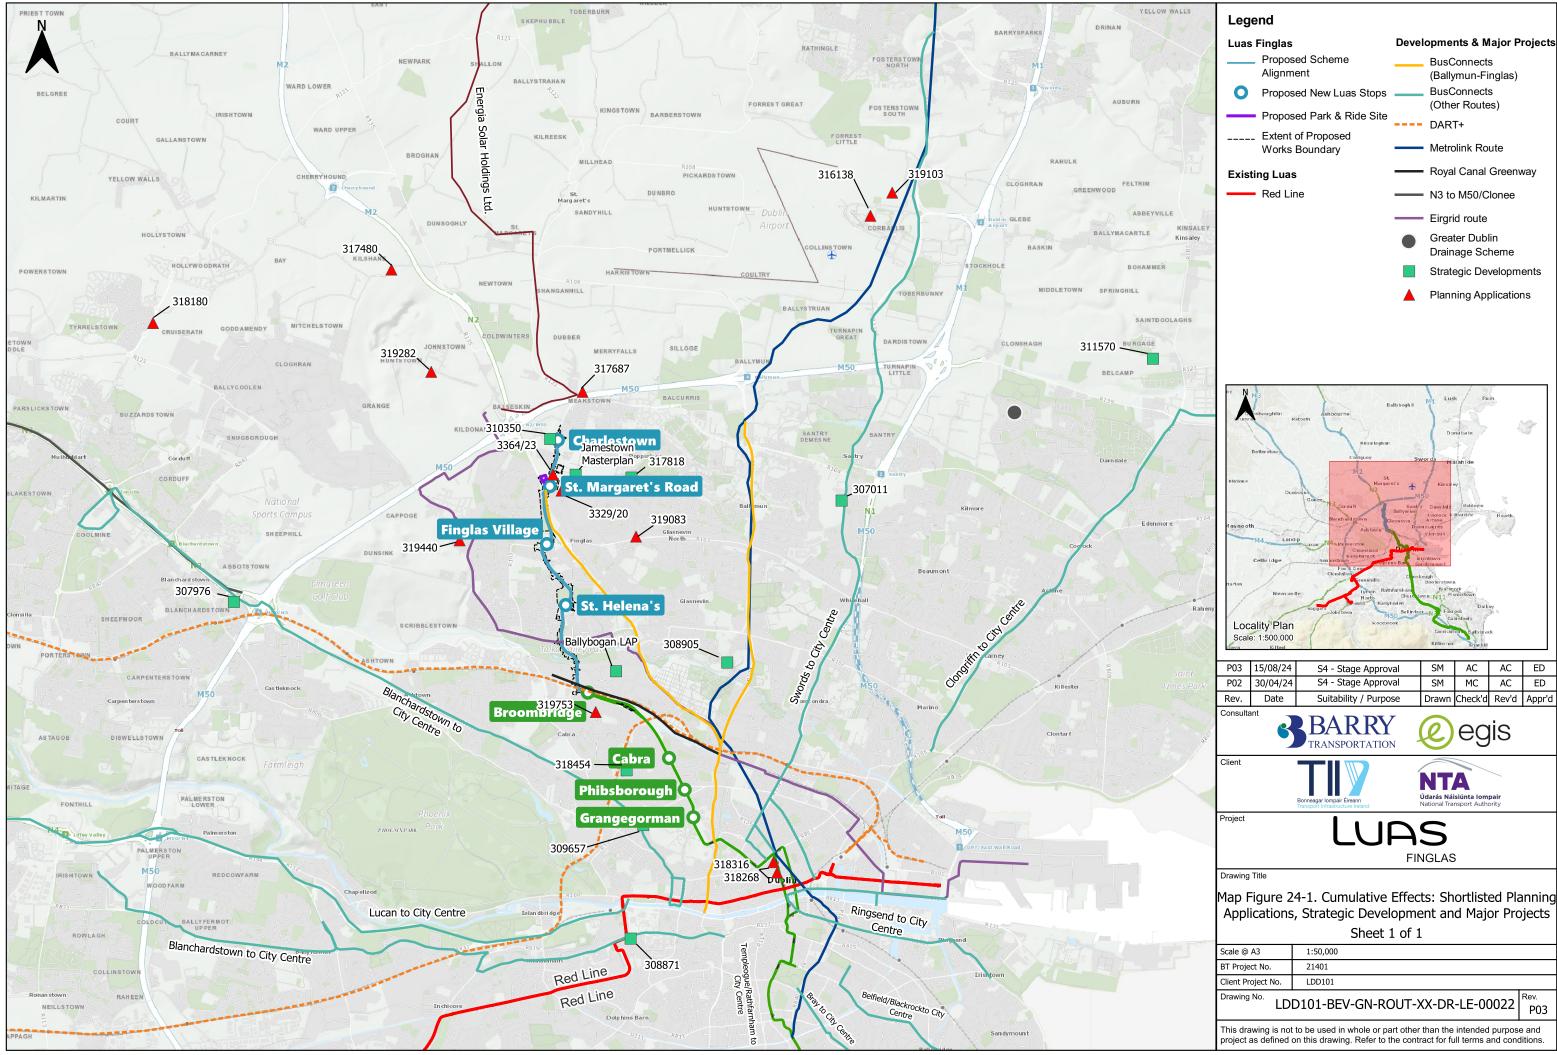

© National Roads Authority (NRA) 2024. This drawing is confidential and the copyright in it is owned by NRA. This drawing must not be either loaned, copied or otherwise reproduced in whole or in part or used for any purpose without the prior permission of NRA. Transport Infrastructure Ireland (TII) is an operational name of the National Roads Authority.

© Bluesky International Ltd. © National Mapping Division of Tailte Éireann CYAL50380562. All elevations are in metres and relate to Geoid Model (OSGM02) Malin Head as defined by existing Project Control. All Co-ordinates are in Irish Transverse Mercator Grid (ITM) as defined by VRS active GNSS station Tallaght College (TLLG).